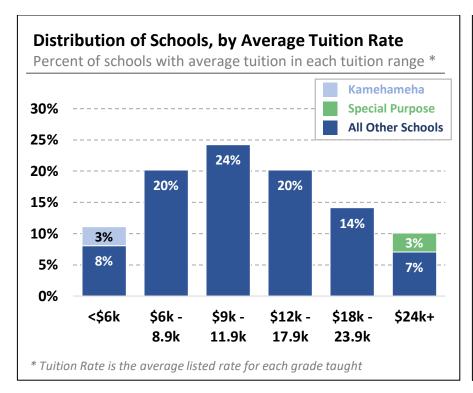

### Distribution of Schools, by Average Tuition Rate

|                     | Nu    | mber of Scho | ools | Perc  | ent of Scho | ols  |
|---------------------|-------|--------------|------|-------|-------------|------|
|                     | Total | excl. KS     | + KS | Total | excl. KS    | + KS |
| Under \$6,000       | 11    | 8            | +3   | 11%   | 8%          | +3%  |
| \$6,000 - \$8,999   | 20    | 20           |      | 20%   | 20%         |      |
| \$9,000 - \$11,999  | 24    | 24           |      | 24%   | 24%         |      |
| \$12,000 - \$17,999 | 20    | 20           |      | 20%   | 20%         |      |
| \$18,000 - \$23,999 | 14    | 14           |      | 14%   | 14%         |      |
| \$24,000 +          | 10    | 10           |      | 10%   | 10%         |      |
| TOTAL               | 99    | 96           | +3   | 100%  | 97%         | +3%  |