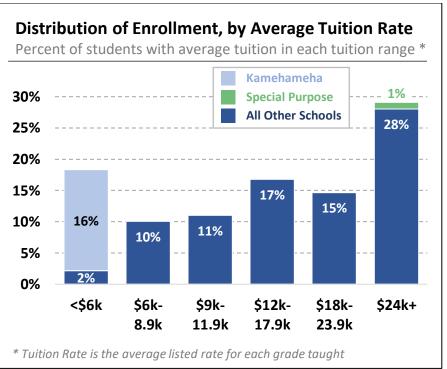

# **Distribution of Enrollment, by Average Tuition Rate**

|                     | Numb   | er of Enroll | ments  | Percer | nt of Enroll | ments |
|---------------------|--------|--------------|--------|--------|--------------|-------|
|                     | Total  | excl. KS     | + KS   | Total  | excl. KS     | + KS  |
| Under \$6,000       | 6,203  | 741          | +5,462 | 18%    | 2%           | +16%  |
| \$6,000 - \$8,999   | 3,413  | 3,413        |        | 10%    | 10%          |       |
| \$9,000 - \$11,999  | 3,728  | 3,728        |        | 11%    | 11%          |       |
| \$12,000 - \$17,999 | 5,685  | 5,685        |        | 17%    | 17%          |       |
| \$18,000 - \$23,999 | 4,959  | 4,959        |        | 15%    | 15%          |       |
| \$24,000 +          | 9,851  | 9,851        |        | 29%    | 29%          |       |
| TOTAL               | 33,839 | 28,377       | +5,462 | 100%   | 84%          | +16%  |