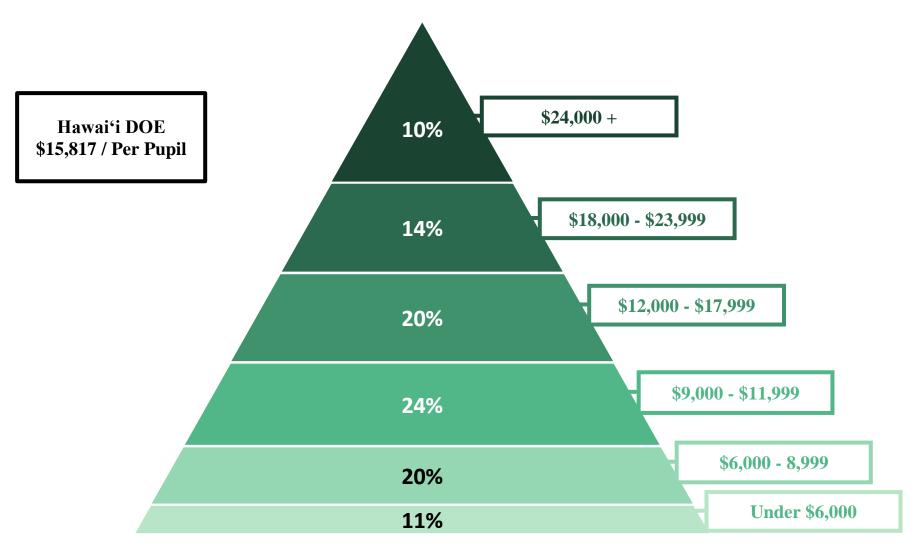

#### 2023-2024 Annual Tuition Rates

Distribution of HAIS Member Schools

- Reflects all HAIS member school annual tuition rates for the 2023-24 school year.
- All data is self-reported during the 2022-2023 school year.
- Distribution is based on the percentage of HAIS member schools within each tuition range (sample size = 99).
- The Hawai'i DOE per pupil cost is derived from data on the Office of Elementary & Secondary Education site.

### Distribution of Schools, by Average Tuition Rate

|                     | Nu    | mber of Scho | ools | Perc  | ent of Scho | ols  |
|---------------------|-------|--------------|------|-------|-------------|------|
|                     | Total | excl. KS     | + KS | Total | excl. KS    | + KS |
| Under \$6,000       | 11    | 8            | +3   | 11%   | 8%          | +3%  |
| \$6,000 - \$8,999   | 20    | 20           |      | 20%   | 20%         |      |
| \$9,000 - \$11,999  | 24    | 24           |      | 24%   | 24%         |      |
| \$12,000 - \$17,999 | 20    | 20           |      | 20%   | 20%         |      |
| \$18,000 - \$23,999 | 14    | 14           |      | 14%   | 14%         |      |
| \$24,000 +          | 10    | 10           |      | 10%   | 10%         |      |
| TOTAL               | 99    | 96           | +3   | 100%  | 97%         | +3%  |