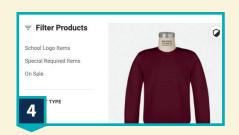

# Here, you'll see the uniform program for your student.

If you're not sure what items to start with, see your shopping list at the top of the page.

You can also sort items or filter by the product type on the left side of the page.