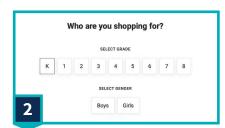

## Next, select the grade and gender of your student.

| 🖱 Your Shopping List 🔝 Sizing Guide |      |         |          |        |  |  |  |  |  |
|-------------------------------------|------|---------|----------|--------|--|--|--|--|--|
| Grade                               | РК ₹ | Gender  | Boys -   | Update |  |  |  |  |  |
|                                     |      |         |          |        |  |  |  |  |  |
|                                     |      |         |          |        |  |  |  |  |  |
| 3                                   |      | Sort By | Featured | •      |  |  |  |  |  |