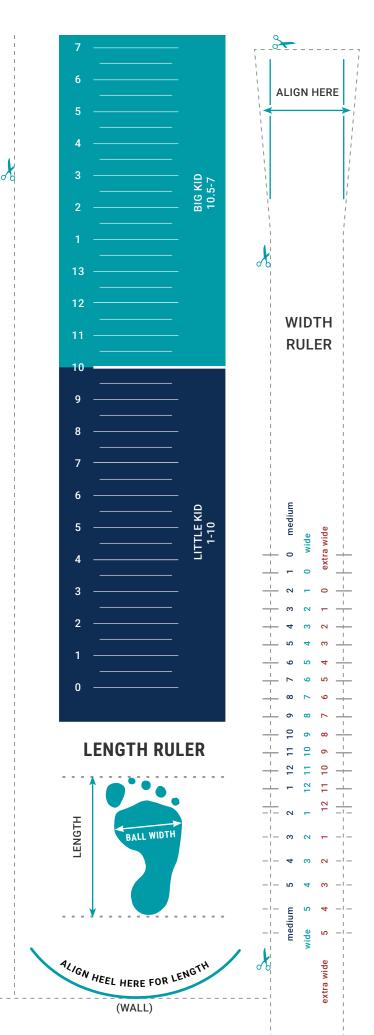

# Kids' Shoe Measuring Guide

For the right fit, print at "100% scale" (uncheck "page scaling").

IF A **CREDIT CARD** FITS IN THIS BOX BETWEEN THE OUTLINES, YOUR PRINT SCALE IS **CORRECT**.

|       | length | width | date |
|-------|--------|-------|------|
| left  |        |       |      |
| right |        |       |      |

### LENGTH

- 1. Cut out width ruler and set aside. Tape size guide to a hard floor with the curved line touching a wall.
- 2. Place one foot on the length ruler, aligning heel with curved line.
- 3. Mark the first visible line past longest toe with pencil.
- 4. Record measurement and repeat for other foot.

### WIDTH

- 1. With child standing, wrap the width ruler around the widest part of the foot.
- 3. Determine where your child's length measurement falls within that line. For instance, if your child's length is 7:
  - » If arrows align with the 7 (dark blue or top line), the width is medium.
  - » If arrows align with the 7 (teal or middle line), the width is wide.
  - » If arrows align with the 7 (red or bottom line), the width is extra wide.
- 4. Record each foot's width.

**Note:** If your child's feet are two different sizes, choose the larger one. If your child is between widths, use the wider one.

A child's foot can grow up to half a size every three months, so be sure to remeasure your student every two months.