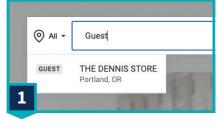

# **Welcome to Shopping Online**

Learn more at <u>dennisuniform.com/pages/shopping-updates</u>.

**Start by searching for your school!** Type in your school name. If you don't see it right away, add the state for a more specific search. It's also helpful to remember your school code, which is located next to the name.