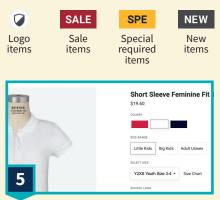

**Click on any product to view details.** Select the color and size you need – size charts and support are available to help you get the perfect fit! When you're ready, click **Add to Bag**. You can return to the webstore to continue shopping.