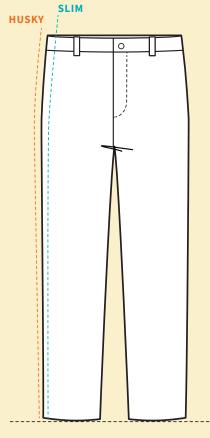

### Slim, Regular, Husky – Which one do I need?

**Slim:** While not restrictive, slim fit is narrower and has a more tailored fit in the thigh and waist area in the pants. If your student is on the slender side, slim fit may be the perfect option for a tidy look.

**Husky:** Husky pants offer a more spacious fit for wider frames or growing kids who need a little extra space. These pants have a standard inseam measurement with added room in the waist, thigh and leg.

If your child doesn't fall into either of these categories, the **Regular** fit should work perfectly. For most DENNIS uniform items, it's typically better to size up for a longerlasting and more comfortable fit!