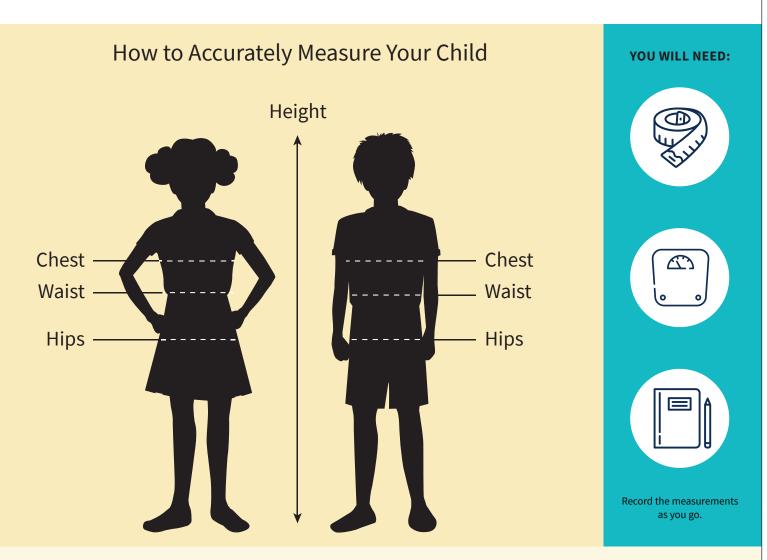

# **Get the Perfect Fit the First Time**

Tips and Tricks for Sizing and Fit

#### Use a flexible measuring tape to:

- Measure height stand tall (without shoes) and measure from top of head to floor.
- Measure chest at fullest part.
- Measure waist at narrowest part.
- Measure weight.

#### **Tips and Tricks:**

- Students should be barefoot and wearing undergarments only.
- Measuring tape should be snug but not tight.
- Update your student's measurements regularly as they grow!

Watch our helpful How-To videos at <u>dennisuniform.com/pages/sizing-fit</u> for a full video guide to measuring your student!